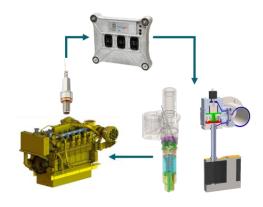

# Combustion Pressure Based Control, Engine Management Systems

SYSTEMS

#### Sensing, Processing, Controlling,

- Auto-Adjustment
- Optimizing
- Monitoring
- Modern combustion strategy possible like RCCI